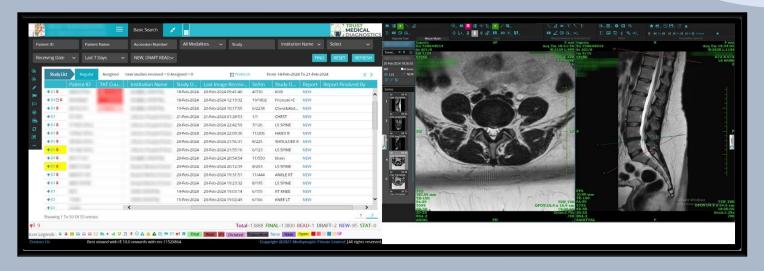

# Teleradiology Platform Consultant Reporting Services

Our teleradiology platform can be easily connected with the hospital's PACS or imaging modalities through a DICOM gateway without any integration requirements.