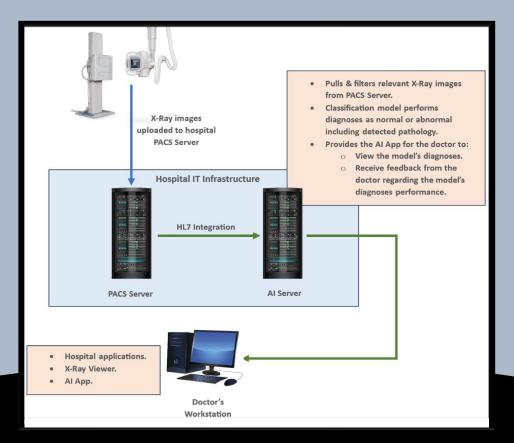

# **Al Powered Diagnosis**

Our AI solution can easily integrate with the hospital's PACS system via Health Level 7 (HL7) integration standards and is already integrated in our Teleradiology Platform PACS.